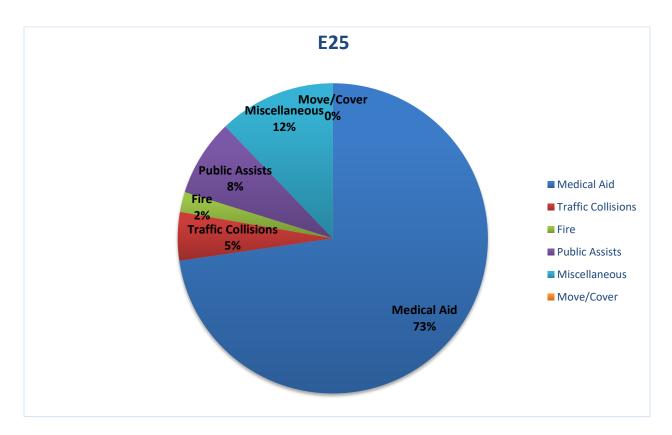

#### Run Review November 2021

**ENGINE 25:** 238 Total Calls

Medical Aid- 173

Fire- 5

<u>Traffic Collision-</u> 12

Public Assist- 19

Misc- 29

Move/Cover - 0