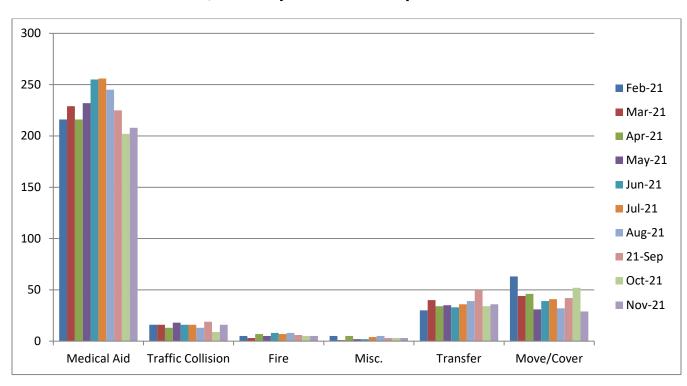

## El Dorado County Fire Protection District

#### Monthly Run Statistics and Call Break Down – November 2021 Engine Companies and Medic Units Station 25

**Engine Company Total Responses: 583** 







# El Dorado County Fire Protection District

Medic Unit Total Responses: 900







#### Station 25

#### Run Review November 2021

**ENGINE 25:** 238 Total Calls

Medical Aid- 173

Fire- 5

<u>Traffic Collision-</u> 12

Public Assist- 19

Misc- 29

Move/Cover - 0

MEDIC 25: 229 Total Calls

Medical Aid- 208

Fire- 2

Traffic Collision- 16

Transfer- 36

Misc-3

Move/Cover - 29



**E25 Monthly Statistics Comparison** 





### **M25 Monthly Statistics Comparison**