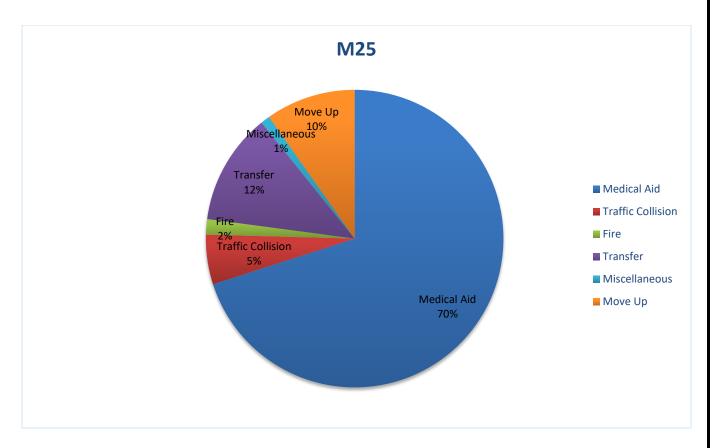

MEDIC 25: 229 Total Calls

Medical Aid- 208

Fire- 2

Traffic Collision- 16

Transfer- 36

Misc-3

Move/Cover - 29

**E25 Monthly Statistics Comparison** 