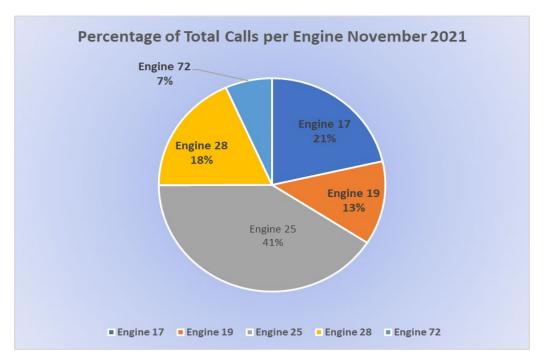

#### Monthly Run Statistics and Call Break Down – November 2021 Engine Companies and Medic Units Station 25

**Engine Company Total Responses: 583** 

#### Run Review November 2021

**ENGINE 25:** 238 Total Calls

Medical Aid- 173

Fire- 5

<u>Traffic Collision-</u> 12

Public Assist- 19

Misc- 29

Move/Cover - 0