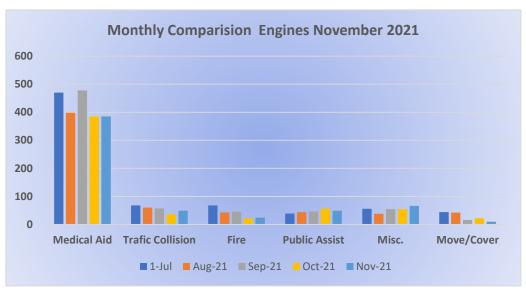

#### Monthly Run Statistics and Call Break Down – November 2021 Engine Companies and Medic Units Station 25

**Engine Company Total Responses: 583** 

#### Run Review November 2021

**ENGINE 25:** 238 Total Calls

Medical Aid- 173

Fire- 5

<u>Traffic Collision-</u> 12

Public Assist- 19

Misc- 29

Move/Cover - 0

### **M25 Monthly Statistics Comparison**