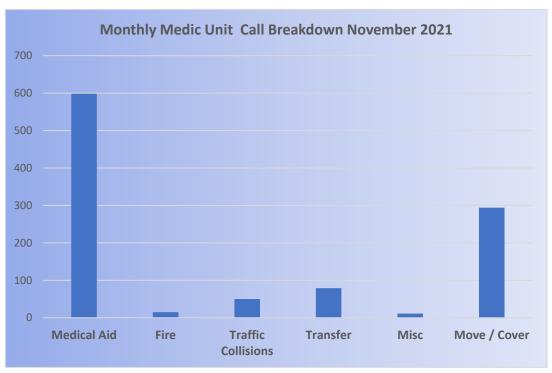

# El Dorado County Fire Protection District

Medic Unit Total Responses: 900

MEDIC 25: 229 Total Calls

Medical Aid- 208

Fire- 2

Traffic Collision- 16

Transfer- 36

Misc-3

Move/Cover - 29

**E25 Monthly Statistics Comparison** 

### **M25 Monthly Statistics Comparison**