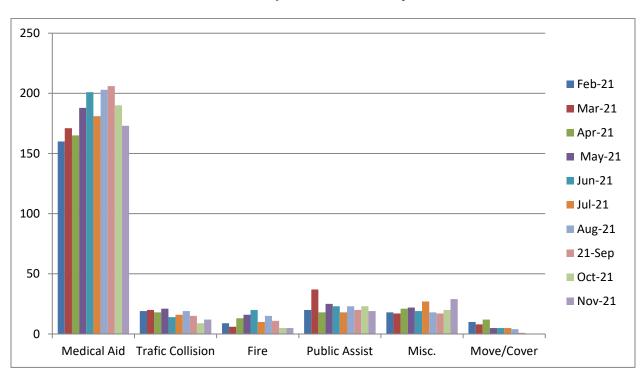

MEDIC 25: 229 Total Calls

Medical Aid- 208

Fire- 2

Traffic Collision- 16

Transfer- 36

Misc-3

Move/Cover - 29

**E25 Monthly Statistics Comparison** 