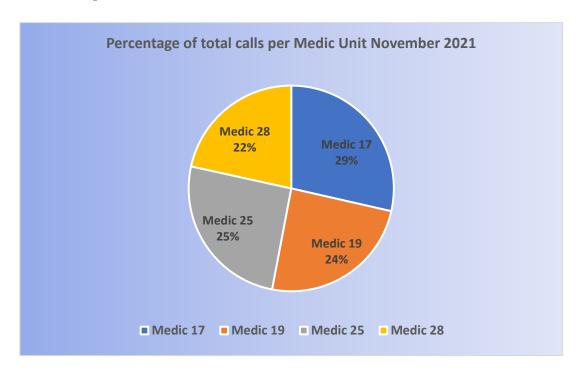

# El Dorado County Fire Protection District

Medic Unit Total Responses: 900

MEDIC 25: 229 Total Calls

Medical Aid- 208

Fire- 2

Traffic Collision- 16

Transfer- 36

Misc-3

Move/Cover - 29

**E25 Monthly Statistics Comparison** 